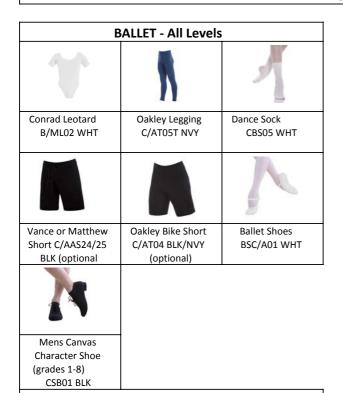

#### **BALLET**

| Kinder/Pre-Primary/Primary                |                            |                                                |  |
|-------------------------------------------|----------------------------|------------------------------------------------|--|
|                                           |                            |                                                |  |
| Charlotte Leotard<br>CL04 CDY             | Audrey Skirt<br>CS27 CDY   | Classic Dance Tight<br>CT27/30 TPK             |  |
|                                           |                            |                                                |  |
| Lucinda Cross Over<br>CX09 CDY (optional) | Any Ballet Shoes for class | Any matching Hair<br>Accessories<br>(optional) |  |
| May have any of o                         | ur ballet shoes for        |                                                |  |

cannot wear Energetiks for Exam or Concert

| Grades 1 - 3/Junior/Bronze |                      |                      |  |
|----------------------------|----------------------|----------------------|--|
|                            |                      |                      |  |
| Charlotte Leotard          | Junior & Bronze      | Waistband Elastic    |  |
| CL04 MUL                   | only, Melody or      | MUL for Grades 1 - 3 |  |
|                            | Audrey Skirt -       |                      |  |
|                            | CS01/27 MUL          |                      |  |
|                            |                      |                      |  |
| Classic Dance Tight        | Maeve or Lucinda     | Any matching Hair    |  |
| CT27/30 TPK                | Cross Over - CX01/09 | Accessories          |  |
|                            | MUL (optional)       | (optional)           |  |
|                            |                      |                      |  |
| Any Ballet Shoes for       | Low Heel Canvas      |                      |  |
| class                      | Character Shoes -    |                      |  |
|                            | CSC05 BLK            |                      |  |
|                            | for Grades 1 - 3     |                      |  |