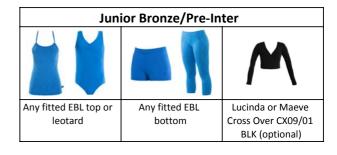

>for <b>Grades 4 &amp; 5</b> |  |  |
| <b>06</b> 200                                                   | Any matching Hair<br>Accessories<br>(optional) |                                                                                  |  |  |

May have any of our ballet shoes for class only - cannot wear Energetiks for Exam or Concert

Grade 6 - 8 Annabelle Camisole Classic Dance Tight **Cuban Heel Canvas** AL11 AUB AT27/30 TPK Character Shoes -C/ASC06 BLK Maeve Cross Over -Any Ballet Shoes for Any matching Hair AX01 AUB (optional) Accessories class (optional) May have any of our ballet shoes for class only cannot wear Energetiks for Exam or Concert

May have any of our ballet shoes for class only - cannot wear Energetiks for Exam or Concert







## JAZZ/CONTEMP/TAP/MUSICAL THEATRE







Jazz & Tap shoes not from Energetiks

#### **BOYS**





May have any ballet shoes for class - must wear white leather full sole for exams and performances

**NOTES:** ACRO/CONDITIONING any fitted clothing. Reasonable growing room is okay. A few things optional for class, but must be aware of exam uniform. Reasonable growing room is okay.

## **Supplier: Energetiks**

Energetiks Moorabbin Platinum

Moorabbin Superstore

3/444 Warrigal Road

Moorabbin

VIC 3189

Ph: 9551 2799

dance for life