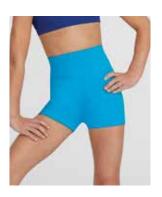

# JAZZ, CONTEMPORARY, TAP & ACRO APPAREL

Levels 1 - 5

BOY CUT LOW RISE SHORT TB113/TB113C

CAMISOLE BRA TOP TB102/TB102C

HIGH WAISTED SHORT TB131/TB131C

ANY TURQUOISE LEOTARD

\*NOTE: EXAM REQUIREMENTS MUST BE A TURQUOISE LEOTARD AND SHORTS, PLEASE CONFIRM WITH CLASS TEACHER IF UNSURE