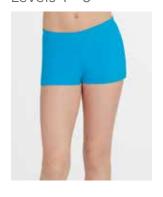

# JAZZ, CONTEMPORARY, TAP & ACRO APPAREL

Levels 1 - 5

BOY CUT LOW RISE SHORT TB113/TB113C

CAMISOLE BRA TOP TB102/TB102C

HIGH WAISTED SHORT TB131/TB131C

ANY TURQUOISE LEOTARD

\*NOTE: EXAM REQUIREMENTS MUST BE A TURQUOISE LEOTARD AND SHORTS, PLEASE CONFIRM WITH CLASS TEACHER IF UNSURE