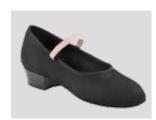

#### **BALLET FOOTWEAR**

Girls

ALL STUDENTS UP TO GRADE 3 MUST WEAR FULL SOLE BALLET SHOES WITH ELASTICS IN PINK

GRADE 4 CAN WEAR FULL OR SPLIT SOLE BALLET SHOES WITH ELASTICS IN PINK GRADE 5 AND UP CAN WEAR FULL OR SPLIT SOLE SHOES AND REQUIRE RIBBONS