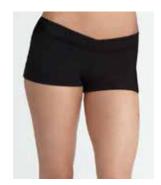

# JAZZ, CONTEMPORARY, TAP & ACRO APPAREL

Levels 1 - 5

BOY CUT LOW RISE SHORT TB113/TB113C

CAMISOLE BRA TOP TB102/TB102C

HIGH WAISTED SHORT TB131/TB131C

ANY TURQUOISE LEOTARD

\*NOTE: EXAM REQUIREMENTS MUST BE A TURQUOISE LEOTARD AND SHORTS, PLEASE CONFIRM WITH CLASS TEACHER IF UNSURE