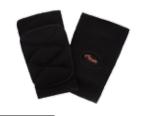

## CONTEMPORARY FOOTWEAR & ACCESSORIES

CONTEMPORARY FOOTUNDEEZ H07 (Optional)

CONTEMPORARY
KNEE PADS
KP01(Intermediate and above. Recommended for pre-intermediate)