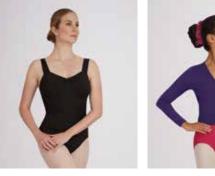

#### Vocational

STUDENT CHOICE
- CLASSICAL BLK
STYLE\*

CROSS-OVER TOP TC0010 (NAY or PUR)

Bronze & Silver

**BALLET APPAREL** 

STUDENT CHOICE
- CLASSICAL BLK
STYLE\*

WRAP SKIRT (OPTIONAL) TC0009

CROSS-OVER TOP TC0010