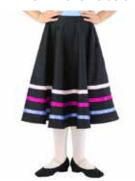

#### **BALLET APPAREL**

Grade 6, 7, 8

WIDE STRAP CAMISOLE IN BURGUNDY FROM ENERGETIKS. AVAILABLE FROM CAPEZIO

BURGUNDY FULL CIRCULAR, MID-CALF, CHIFFON SKIRT ALSO REQUIRED & MATCHING CROSSOVER

CHARACTER SKIRT CHARSKT/C. All Grades 1 - 8