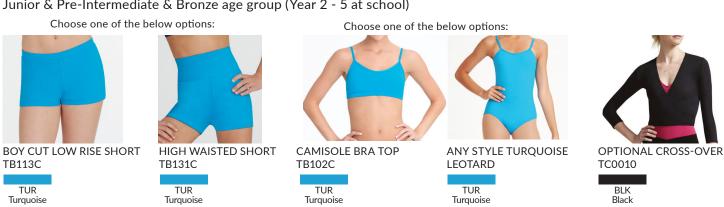

### JAZZ, CONTEMPORARY, TAP AND MUSICAL THEATRE APPAREL

Kinder & Pre Junior age groups (Kinder - Year 1 at school)

Junior & Pre-Intermediate & Bronze age group (Year 2 - 5 at school)

Intermediate, Silver, Gold, Pre-Senior, Platinum, Diamond, Senior & Advanced age group (Year 6 at school and above)