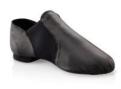

JAZZ & MUSICAL THEATRE

**FOOTWEAR & LEGWEAR** 

**BOYS** 

CG05

BLK Black

Boys, Intermediate

Note: Optional MDM Jazz shoes can be purchased for Girls and Boys