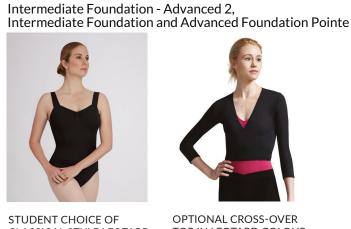

#### Intermediate Foundation - Advanced 2 Ballet

**DEMI POINTE SHOES** 

\*With ribbons attached
\* Not Intermediate Foundation

POINTE SHOES

\*With ribbons attached \*\*Any foot/toe comfort accessory is permittable \*\*\*\*Intermediate Foundation students may purchase pointe shoes upon teacher & Physio approval