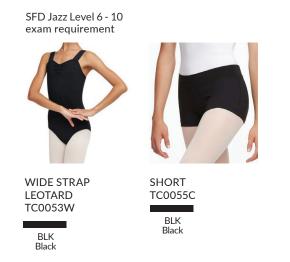

#### **BALLET APPAREL**

Grade 6 - 8 Ballet

Aubergine

\*Available from BDA

AUB Aubergine

AUB

Aubergine

CLASSICAL STYLE LEOTARD

TOP IN LEOTARD COLOUR TC0010 Deep Purple

| BLK   | NAY  | DPR         | BLK   | NAY  |  |
|-------|------|-------------|-------|------|--|
| Black | Navy | Deep Purple | Black | Navy |  |
|       |      |             |       |      |  |